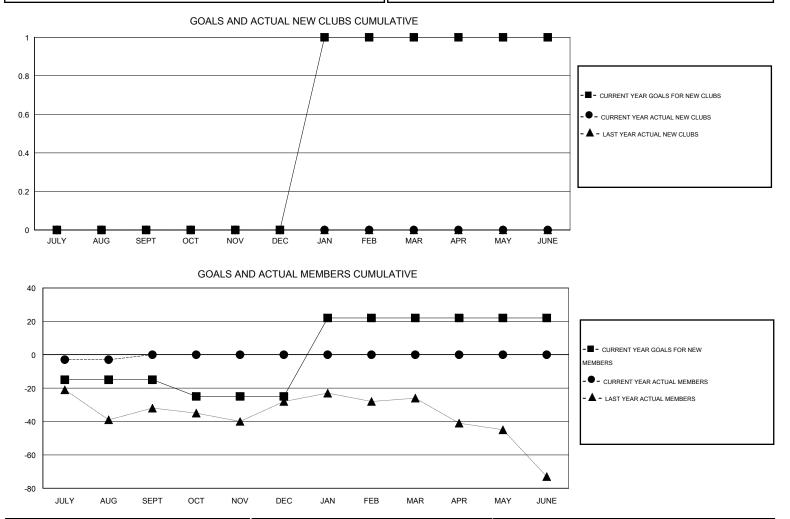

## LOCATION NORTH CAROLINA

 $\mathsf{GMT} \; \mathsf{CA} \; 1$ 

|               |                  | Clubs            |                  |                  |               |                    | Members                             |                    |                  |  |
|---------------|------------------|------------------|------------------|------------------|---------------|--------------------|-------------------------------------|--------------------|------------------|--|
|               | RESU             | TS FOR 2016-2017 |                  |                  |               | RESU               | RESULTS FOR 2016-2017               |                    |                  |  |
| QUARTER       | NEW CLUB<br>GOAL | NEW CLUBS        | DROPPED<br>CLUBS | NET<br>GAIN/LOSS | QUARTER       | NEW MEMBER<br>GOAL | CHARTER AND<br>NEW MEMBERS<br>ADDED | DROPPED<br>MEMBERS | NET<br>GAIN/LOSS |  |
| JULY/AUG/SEPT | 0                | 0                | 0                | 0                | JULY/AUG/SEPT | -15                | 35                                  | 38                 | -3               |  |
| OCT/NOV/DEC   | 0                | 0                | 0                | 0                | OCT/NOV/DEC   | -10                | 0                                   | 0                  | 0                |  |
| JAN/FEB/MAR   | 1                | 0                | 0                | 0                | JAN/FEB/MAR   | 47                 | 0                                   | 0                  | 0                |  |
| APR/MAY/JUNE  | 0                | 0                | 0                | 0                | APR/MAY/JUNE  | 0                  | 0                                   | 0                  | 0                |  |